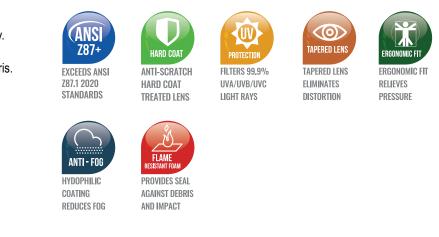

#### DESCRIPTION

The Torrent<sup>™</sup> is a traditionally styled safety glass with a 10 base curve single mold lens. The wrap style affords maximum protection and full 180 degree peripheral acuity. The Torrent<sup>™</sup> Foam-Lined version features a closed cell EVA foam liner to protect from airborne particles and debris.

### TECHNOLOGY

All Bullhead Safety® Eyewear is made from 100% virgin materials.