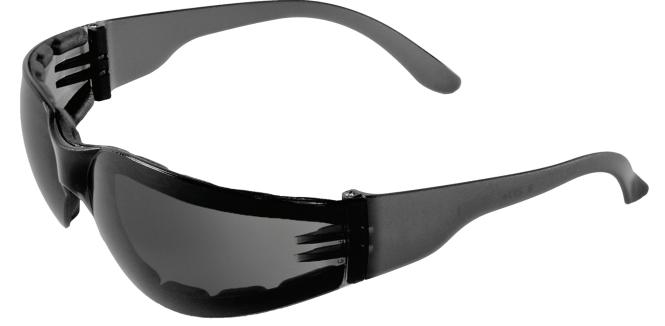

#### DESCRIPTION

The Torrent<sup>™</sup> is a traditionally styled safety glass with a 10 base curve single mold lens. The wrap style affords maximum protection and full 180 degree peripheral acuity. The Torrent<sup>™</sup> Foam-Lined version features a closed cell EVA foam liner to protect from airborne particles and debris.

#### **SPECIFICATIONS**

| LENS           | LIGHT TRANSMITTANCE | FRAME TYPE | FRAME COLOR   | WEIGHT   | BASE CURVE | FRAME WIDTH | TEMPLE LENGTH | END OF TIPS WIDTH |
|----------------|---------------------|------------|---------------|----------|------------|-------------|---------------|-------------------|
| Smoke Anti-Fog | 16%                 | Frameless  | Frosted Black | 24 Grams | 10         | 135 mm      | 120 mm        | 90 mm             |