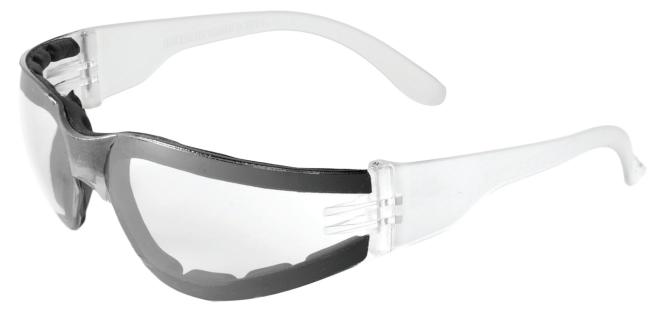

# **ERAME Frosted Clear**

#### DESCRIPTION

The Torrent<sup>™</sup> is a traditionally styled safety glass with a 10 base curve single mold lens. The wrap style affords maximum protection and full 180 degree peripheral acuity. The Torrent<sup>™</sup> Foam-Lined version features a closed cell EVA foam liner to protect from airborne particles and debris.

## **SPECIFICATIONS**

| LENS           | LIGHT TRANSMITTANCE | FRAME TYPE | FRAME COLOR   | WEIGHT   | BASE CURVE | FRAME WIDTH | TEMPLE LENGTH | END OF TIPS WIDTH |
|----------------|---------------------|------------|---------------|----------|------------|-------------|---------------|-------------------|
| Clear Anti-Fog | 89%                 | Frameless  | Frosted Clear | 24 Grams | 10         | 135 mm      | 120 mm        | 90 mm             |