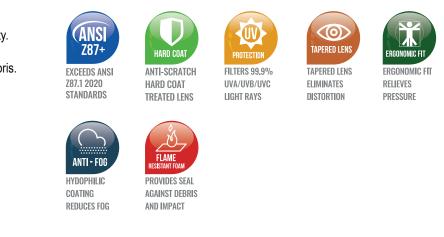

## BULLHEAD SAFETY® EYE PROTECTION BH1151AF



# **ERAME Frosted Clear**

#### DESCRIPTION

The Torrent<sup>™</sup> is a traditionally styled safety glass with a 10 base curve single mold lens. The wrap style affords maximum protection and full 180 degree peripheral acuity. The Torrent<sup>™</sup> Foam-Lined version features a closed cell EVA foam liner to protect from airborne particles and debris.

## TECHNOLOGY

All Bullhead Safety® Eyewear is made from 100% virgin materials.



## **SPECIFICATIONS**

| LENS           | LIGHT TRANSMITTANCE | FRAME TYPE | FRAME COLOR   | WEIGHT   | BASE CURVE | FRAME WIDTH | TEMPLE LENGTH | END OF TIPS WIDTH |
|----------------|---------------------|------------|---------------|----------|------------|-------------|---------------|-------------------|
| Clear Anti-Fog | 89%                 | Frameless  | Frosted Clear | 24 Grams | 10         | 135 mm      | 120 mm        | 90 mm             |

### PACKAGING

|          | EACH         | INNER PACK     | CASE           |
|----------|--------------|----------------|----------------|
| QUANTITY | 1            | 12/box         | 12 boxes/case  |
| UPC/GTIN | 810292021160 | 10810292021167 | 20810292021164 |

| 13915 Radium St NW | 763-450-0110             |                    |
|------